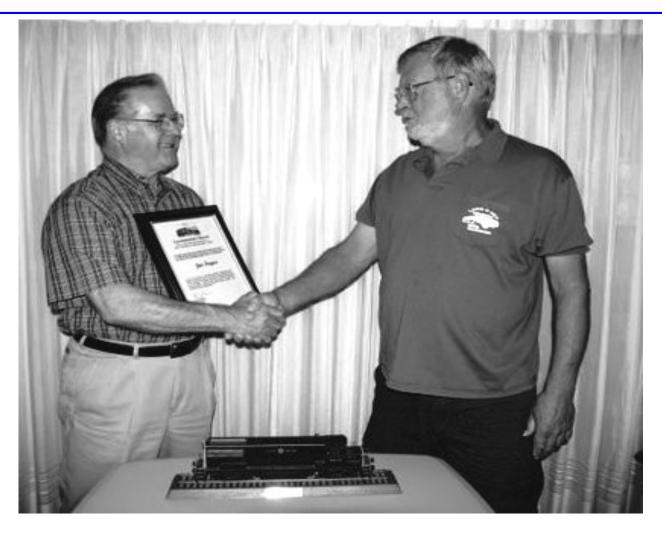

**Fred Coleman** congratulates **Jim Fugua** upon being awarded this year's Superintendent's Award at the recent picnic. Jim has served this organization well as Paymaster and as editor of *The Sema-phore*.