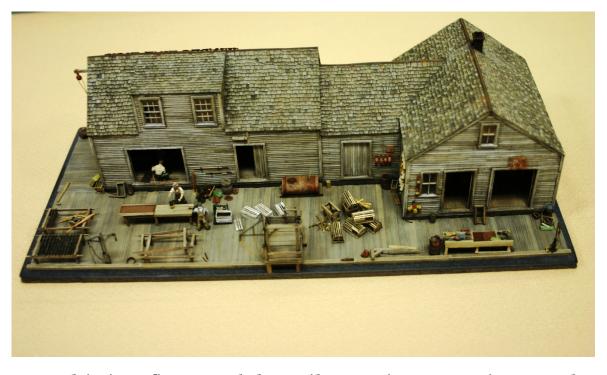

## SAM SWANSON'S SCRATCH-BUILT NEW ENGLAND FISHERY ON DISPLAY AT THE SER CONVENTION.

This is a fine model, easily earning a Merit Award. Everything is present except the smell