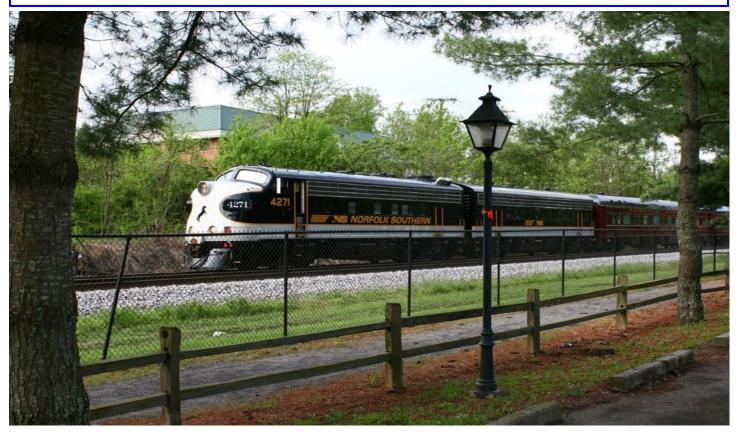

Two Norfolk Southern F units with a business train at Abingdon, VA earlier in June 2009.