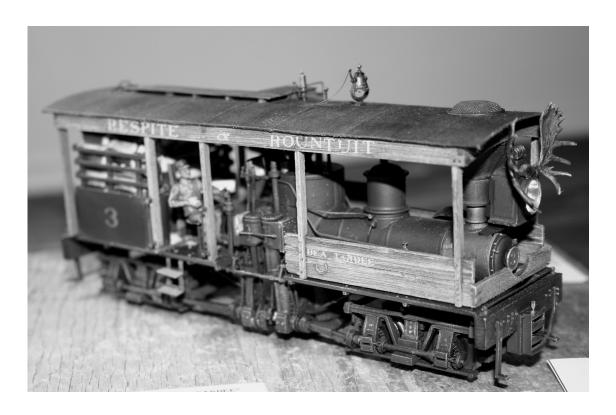

**Assistant Superintendent Robert Bell** won several awards at this year's SER Convention with his On30-scale Shay #3, the "Bea Tardee," of the Respite and Roundtuit Railroad Co.

## CONGRATULATIONS!

A report on this year's SER Convention starts on page 4